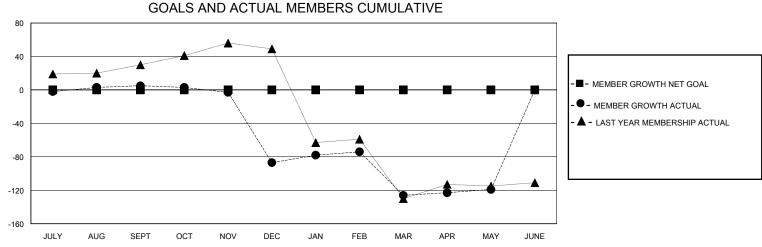

## District 49 A

Results as of: 5/31/2024

| GMT:          |               | LOC         | CATION ALASKA | _                     |                        |                         | GMT CA                                             |  |
|---------------|---------------|-------------|---------------|-----------------------|------------------------|-------------------------|----------------------------------------------------|--|
|               | Club          | os          |               | Members               |                        |                         |                                                    |  |
|               | RESULTS FOR   | R 2023-2024 |               | RESULTS FOR 2023-2024 |                        |                         |                                                    |  |
| QUARTER       | NEW CLUB GOAL | NEW CLUBS   | DROPPED CLUBS | QUARTER MEMI          | BER GROWTH NET<br>GOAL | MEMBER GROWTH<br>ACTUAL | DROPPED<br>MEMBERS ACTUAL<br>(including transfers) |  |
| JULY/AUG/SEPT | 1             | 0           | 0             | JULY/AUG/SEPT         | 0                      | 37                      | 32                                                 |  |
| OCT/NOV/DEC   | 0             | 0           | 0             | OCT/NOV/DEC           | 0                      | 30                      | 113                                                |  |
| JAN/FEB/MAR   | 0             | 0           | 1             | JAN/FEB/MAR           | 0                      | 54                      | 82                                                 |  |
| APR/MAY/JUNE  | 0             | 0           | 0             | APR/MAY/JUNE          | 0                      | 14                      | 4                                                  |  |